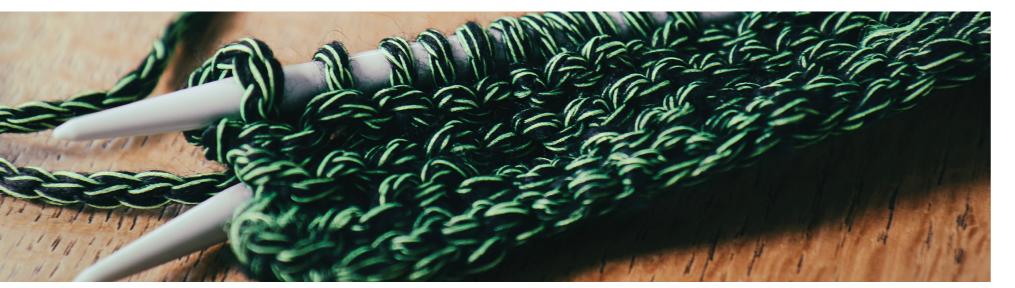

Beginners Knitting 1981CK1B01

Tuesday 17 September 2019 | 7:00 PM - 9:00 PM | 11 weeks | Philip Mourant Centre Price: £140 - Senior Citizen: £100 **Tutor: Lynn Whitehouse** 

Become one of the growing numbers of knitters with this beginners class. We will learn to cast on and off, increase and decrease starting with a simple scarf and hat. Knitting is good for relaxing an wellbeing and is great fun with a group. No experience required.

**Knitting with Magic Ball Yarn** 

Thursday 19 September 2019 | 7:00 PM - 9:00 PM | 11 weeks | Philip Mourant Centre Price: £140 - Senior Citizen: £100 **Tutor: Lynn Whitehouse** 

Create an individual knitted hat, diagonal scarf, shawlette, cushion using the Magic Ball method of creating your own yarns - inspired by Kaffe Fassett's knitting. Discover various creative ways to use your specially created yarn. Basic knitting skills are required.