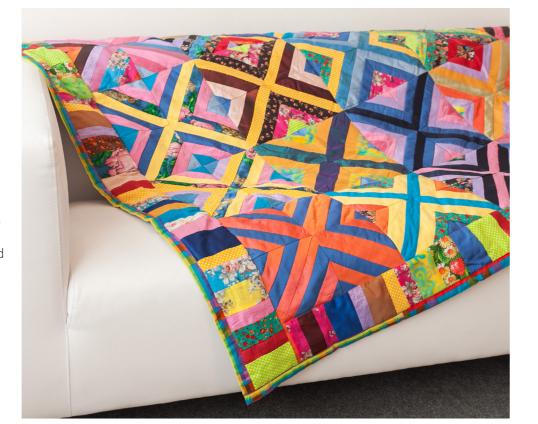

**Patchwork and Quilting** 1981CS1P01

Monday 16 September 2019 | 1:00 PM - 3:00 PM | 11 weeks | Philip Mourant Centre Price: £155 - Senior Citizen: £115 **Tutor: Mary Dunford** 

This course covers simple techniques from patchwork blocks to a family heirloom quilt. Different quilting methods will also be covered. New students who have not attended before should bring a general sewing kit, a selection of fabrics and three different colours of scrap material for the first week, further advice will be given.

**Patchwork and Quilting** 

1981CS1P02

Thursday 19 September 2019 | 1:00 PM - 3:00 PM | 11 weeks | Philip Mourant Centre Price: £155 - Senior Citizen: £115 **Tutor: Mary Dunford** 

This course covers simple techniques from patchwork blocks to a family heirloom quilt. Different quilting methods will also be covered. New students who have not attended before should bring a general sewing kit, a selection of fabrics and three different colours of scrap material for the first week, further advice will be given.